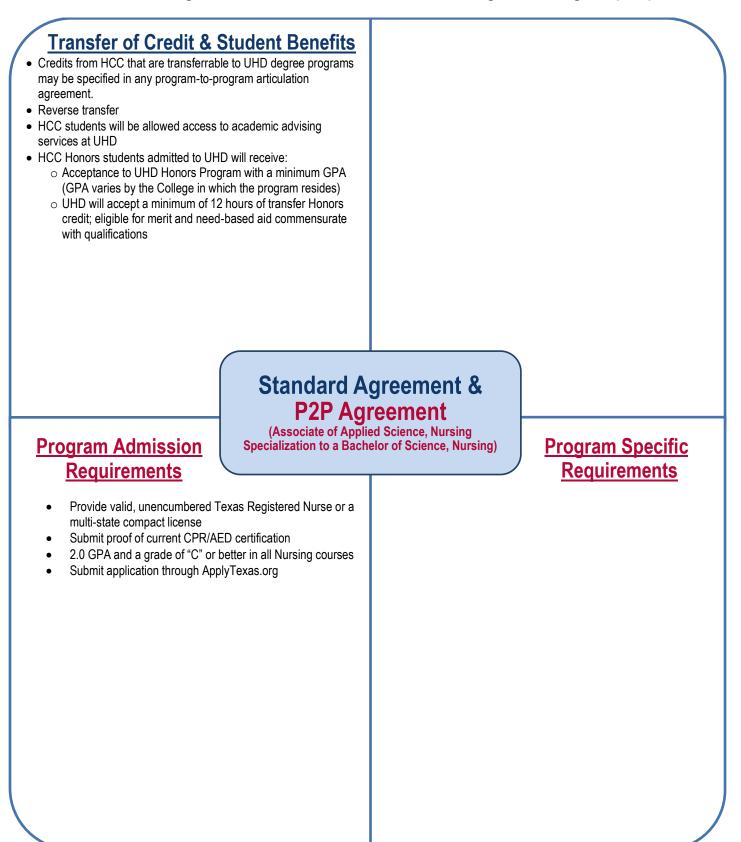

|                                                      | 16 | Total |                  |                                    | 17 |

Notes/Comments:

1) Critical course required to stay on track within major and take subsequent courses - a minimum grade of "C" is required

Students are expected to place into ENG 1301 and MATH 1301 via CLEP or Bypass exams – placement tests determine which English or math course students should start with and additional courses may be necessary & Satisfies both common core and major requirement/prerequisite
NOTE: \*\*RNSG courses taken at Houston Community College Coleman – verify all degree and course requirements for the ADN program with an HCC advisor





## Articulation Agreement Information – Standard and Program to Program (P2P)