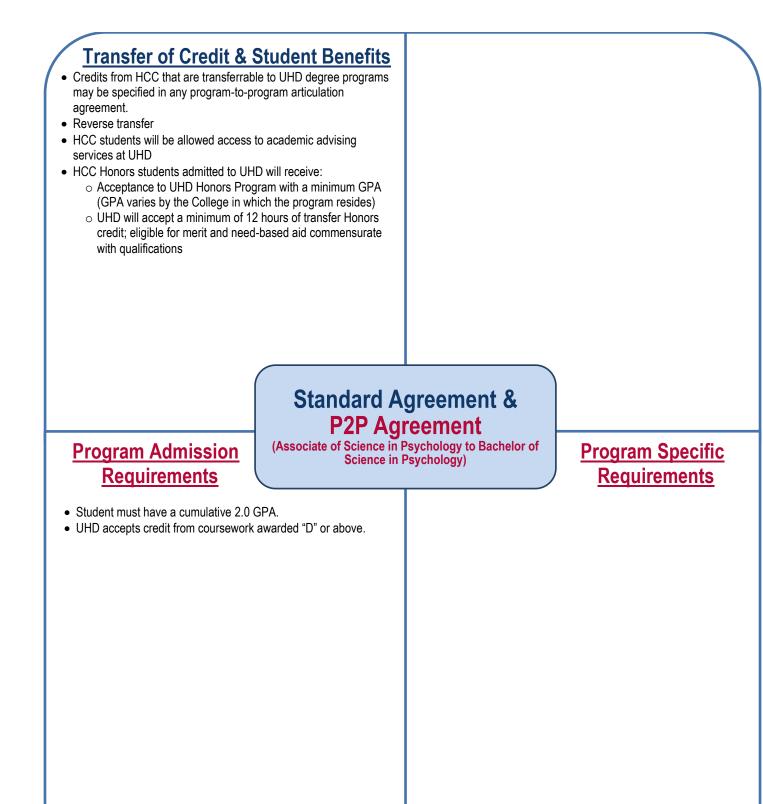

|                                                                                 |          |                          |                                            |                                                                                 |     |

Note: 1) Recommended semester by semester curiculum plan that allows Houston Community College students a seamless transition towards completion of a Bachelor's degree. Consult with an academic advisor for admission requirements to UHD and program of choice. 2) Students at the end of year 2 can apply and transfer to UHD to complete a bachelor's degree. Transfer GPA must be 2.0. . LL = LOWER LEVEL 1XXX-2XXX, UL = UPPER LEVEL 3XXX-4XXX

## Articulation Agreement Information – Standard and Program to Program (P2P)